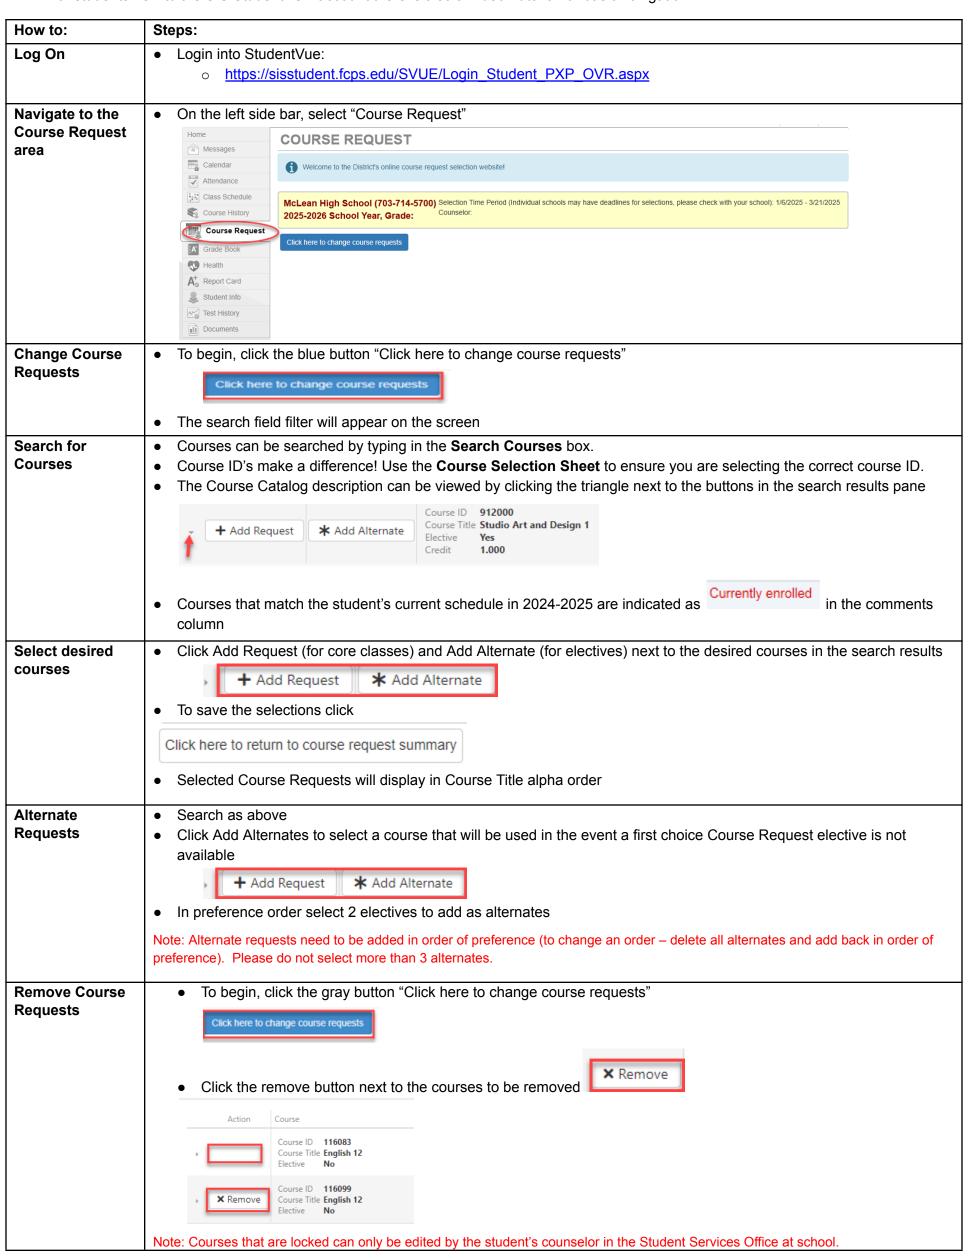

## SIS Course Requests for 2025-2026

This document will guide students through the process of selecting Course Requests online in StudentVue accessible only through a web browser. While students may request courses, the school's Student Services team will approve all selections.

The date range the Course Selections process is available in SIS is January 6, 2025 – March 12, 2025. Students will meet individually with their courselor to review and lock in their course selections.