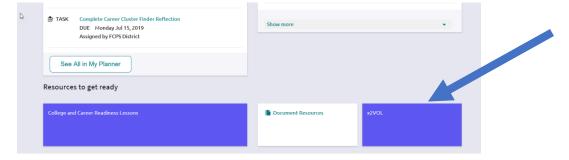

## How to Log Community Service Hours through x2VOL

- 1. Start by logging into your **Blackboard account**. (fcps.blackboard.edu)
- 2. Click on the **Naviance Student** icon.

3. Scroll to bottom of the **Naviance Student homepage** and click on the box titled "**x2VOL**".