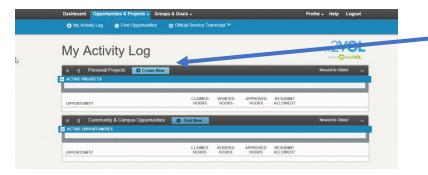

8. Once you are in "My Activity Log" click "Create New" under Personal Projects.

9. Fill in information on your community services hours, then click **Submit**.