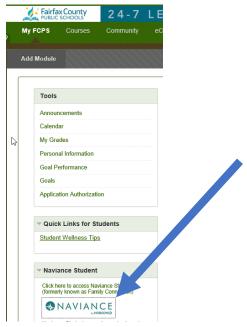

## How to Log Community Service Hours through x2VOL

- 1. Start by logging into your **Blackboard account**. (fcps.blackboard.edu)
- 2. Click on the **Naviance Student** icon.

3. Scroll to bottom of the **Naviance Student homepage** and click on the box titled "**x2VOL**".