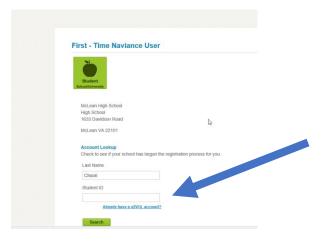

4. If you are a "First Time User", please enter your ID number then click Search.

- 5. Proceed with filling in your name, address, and email before submitting.
- 6. After you finish completing your x2VOL account, you will be sent to the **Dashboard** homepage. On this page, you can see your progress bars toward earning hours.
- 7. To add new hours, click the green button titled "Add Hours".