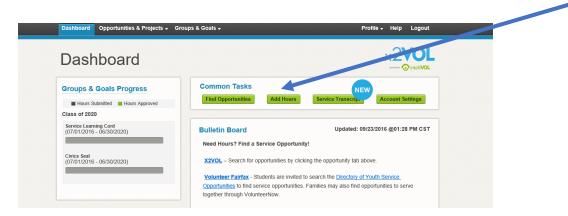

4. If you are a "First Time User", please enter your ID number then click Search.

- 5. Proceed with filling in your name, address, and email before submitting.
- 6. After you finish completing your x2VOL account, you will be sent to the **Dashboard** homepage. On this page, you can see your progress bars toward earning hours.
- 7. To add new hours, click the green button titled "Add Hours".