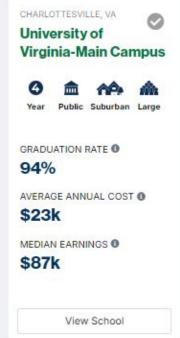

## **ROI for College**

- → Graduation rate is based on 6 years
  - → National average is 63%
- → What percent returned after freshman year?
  - → What percent transferred out?