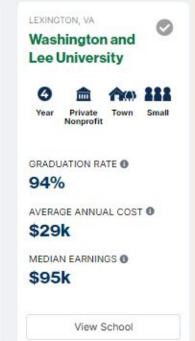

## **ROI for College**

- → Graduation rate is based on 6 years
  - → National average is 63%
- → What percent returned after freshman year?
  - → What percent transferred out?