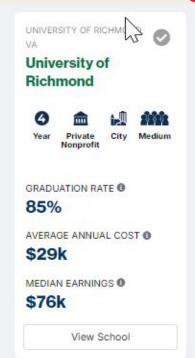

## **ROI for College**

- → Graduation rate is based on 6 years
  - → National average is 63%
- → What percent returned after freshman year?
  - → What percent transferred out?