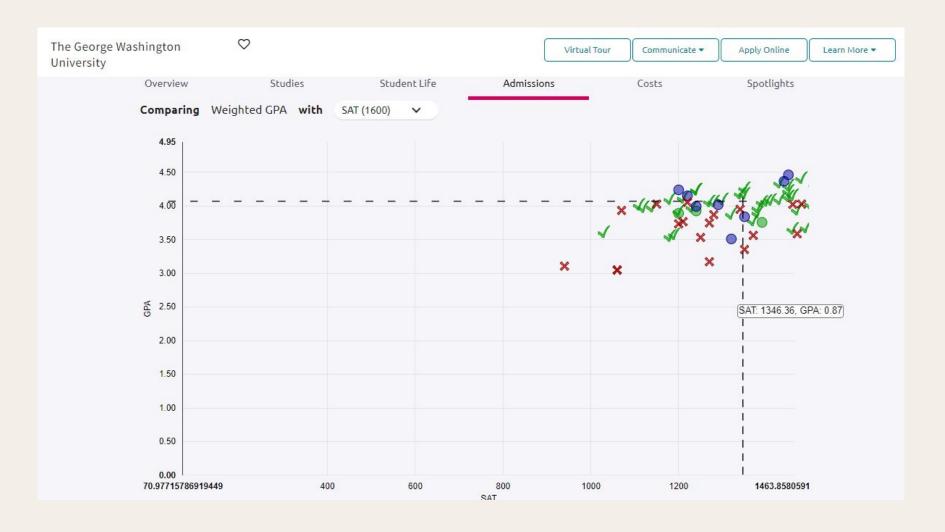

|
| Work experience                  |                                       |             | X          |                |
| Level of applicant's interest    |                                       |             | 1 000      | X              |

## **ROI for College**











- → Graduation rate is based on 6 years
  - → National average is 63%
- → What percent returned after freshman year?
  - → What percent transferred out?

# Naviance: <a href="https://www.fcps.edu/naviance">https://www.fcps.edu/naviance</a>

- Online platform that supports academic, career, and college planning for middle and high school students
- Every student and their parent(s)/guardian(s) has an account
  - Parents access Naviance using their SIS credentials



# College Details & Scattergrams: GWU



# **College Deadline Types**

| Regular                  | Later deadlines & decisions                  |
|--------------------------|----------------------------------------------|
| Rolling                  | Make decision as received                    |
| Early Decision           | Legally binding commitment!!!                |
| Early Action             | Nov 1, decisions early mid Feb               |
| Restrictive Early Action | Apply to publics but not privates (Stanford) |
| Priority                 | Scholarship driven                           |
| Deferred                 | Not ready to make a decision                 |
| Waitlisted               | Decision made, lots of qualified applicants  |

# **Suggested Timeline Worksheet**

|